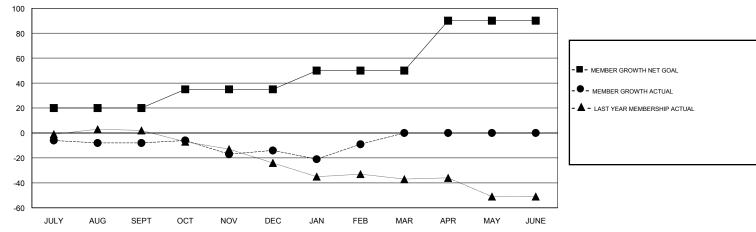

#### GMT CA

| Clubs<br>RESULTS FOR 2018-2019 |   |   |   | Members<br>RESULTS FOR 2018-2019 |    |    |    |
|--------------------------------|---|---|---|----------------------------------|----|----|----|
|                                |   |   |   |                                  |    |    |    |
| JULY/AUG/SEPT                  | 0 | 0 | 1 | JULY/AUG/SEPT                    | 20 | 24 | 29 |
| OCT/NOV/DEC                    | 0 | 0 | 0 | OCT/NOV/DEC                      | 15 | 34 | 33 |
| JAN/FEB/MAR                    | 0 | 0 | 0 | JAN/FEB/MAR                      | 15 | 25 | 18 |
| APR/MAY/JUNE                   | 1 | 0 | 0 | APR/MAY/JUNE                     | 40 | 0  | 0  |