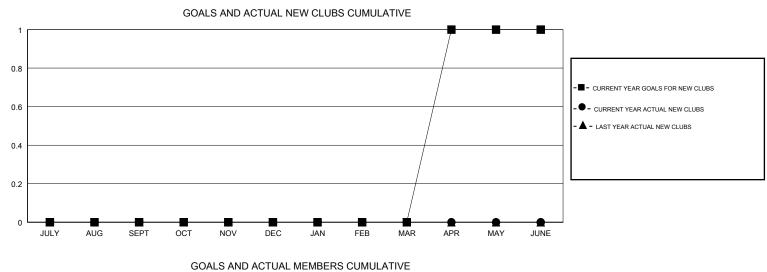

#### GMT CA

| Clubs<br>RESULTS FOR 2018-2019 |   |   |   | Members<br>RESULTS FOR 2018-2019 |    |    |    |
|--------------------------------|---|---|---|----------------------------------|----|----|----|
|                                |   |   |   |                                  |    |    |    |
| JULY/AUG/SEPT                  | 0 | 0 | 1 | JULY/AUG/SEPT                    | 20 | 24 | 29 |
| OCT/NOV/DEC                    | 0 | 0 | 0 | OCT/NOV/DEC                      | 15 | 34 | 33 |
| JAN/FEB/MAR                    | 0 | 0 | 0 | JAN/FEB/MAR                      | 15 | 25 | 18 |
| APR/MAY/JUNE                   | 1 | 0 | 0 | APR/MAY/JUNE                     | 40 | 0  | 0  |